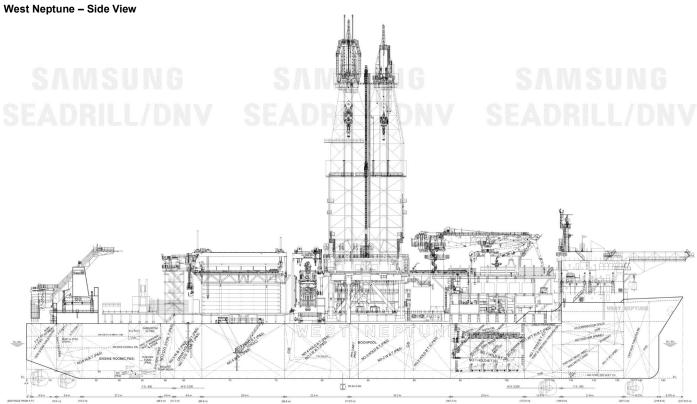

r FT-H 27.5 m                                   |
| MPD                | Oil States / Safekick                                     |
| Tensioners         | 8 x NOV dual wire 1,630 mt                                |
| CRANES             |                                                           |
| Primary Cranes     | 3 x NOV Hydralift 85 mt<br>1 x NOV Hydralift 165 mt (AHC) |
| X-mas Tree Crane   | Primary Crane                                             |
| POWER              |                                                           |
| Main Engines       | 6 x Himsen 8,000 kW                                       |
| Main Generators    | 6 x ABB 6,900 kW                                          |
| Emergency Power    | 1 x MTU 1,350 kW                                          |





## West Neptune - Top View