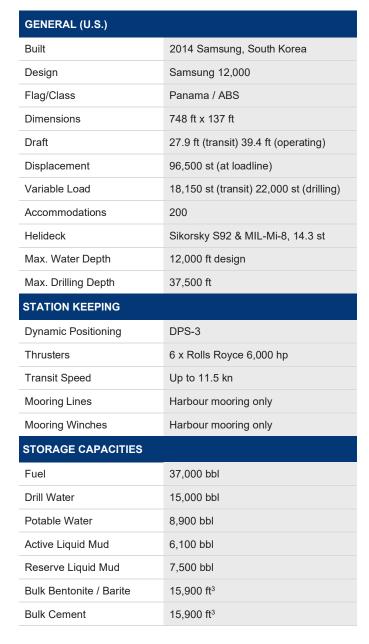

## **West Neptune**

The West Neptune is a 7th generation ultra-deepwater dual activity drillship with operational history in the U.S. Gulf of Mexico.

| DRILLING PACKAGE   |                                                               |
|--------------------|---------------------------------------------------------------|
| Derrick            | 1 x 1,000 st + 1 x 1,250 st                                   |
| Top Drive          | 2 x TDX 1250                                                  |
| Drawworks          | 5,750 hp1,000 st + 6,900 hp 1,250 st                          |
| Rotary Table       | NOV RST 60.5 in + 75.5 in                                     |
| Compensator        | NOV CMC 1,000 st + 1,250 st                                   |
| Tubular Handling   | 2 x NOV Hydraracker IV ER                                     |
| Mud Pumps          | 4 x NOV 14-P-220 2,200 hp                                     |
| HP Mud System      | 7,500 psi                                                     |
| Shale Shakers      | 6 x NOV Brandt VSM 300                                        |
| SUBSEA EQUIPMENT   |                                                               |
| ВОР                | NOV NXT 7 ram 15,000 psi 18-3/4 in 2 x BOP outfitted          |
| Annular            | 2 x NOV SBOP 10,000 psi 18-3/4 in                             |
| Diverter           | NOV Shaffer 21-1/4 in                                         |
| Wellhead Connector | Dril Quip DXDW H4 18-3/4 in                                   |
| Riser              | NOV Shaffer FT-H 90 ft                                        |
| MPD                | Oil States / Safekick                                         |
| Tensioners         | 8 x NOV dual wire 1,800 st                                    |
| CRANES             |                                                               |
| Primary Cranes     | 3 x NOV Hydralift 93.5 st<br>1 x NOV Hydralift 181.5 st (AHC) |
| X-mas Tree Crane   | Primary Crane                                                 |
| POWER              |                                                               |
| Main Engines       | 6 x Himsen 10,500 hp                                          |
| Main Generators    | 6 x ABB 9,200 hp                                              |
| Emergency Power    | 1 x MTU 1,800 hp                                              |