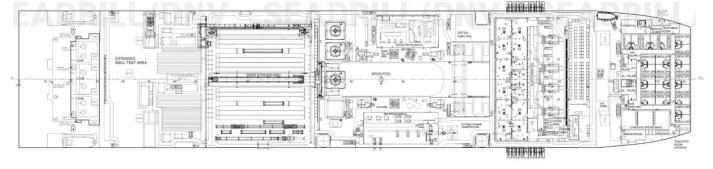

|
| MPD                | Oil States / Safekick                                     |
| Tensioners         | 8 x NOV dual wire 1,630 mt                                |
| CRANES             |                                                           |
| Primary Cranes     | 3 x NOV Hydralift 85 mt<br>1 x NOV Hydralift 165 mt (AHC) |
| X-mas Tree Crane   | Primary Crane                                             |
| POWER              |                                                           |
| Main Engines       | 6 x Himsen 8,000 kW                                       |
| Main Generators    | 6 x ABB 6,900 kW                                          |
| Emergency Power    | 1 x MTU 1,350 kW                                          |





## West Neptune - Top View