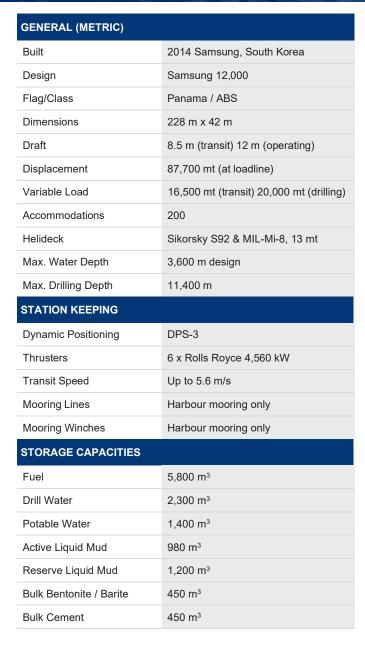

## **West Neptune**

The West Neptune is a 7th generation ultra-deepwater dual activity drillship with operational history in the U.S. Gulf of Mexico.

| DRILLING PACKAGE   |                                                           |
|--------------------|-----------------------------------------------------------|
| Derrick            | 1 x 907 mt + 1 x 1,130 mt                                 |
| Top Drive          | 2 x TDX 1250                                              |
| Drawworks          | 4,370kW 907 mt + 5,200kW 1,130 mt                         |
| Rotary Table       | NOV RST 1.5 m + 1.9 m                                     |
| Compensator        | NOV CMC 907 mt + 1,130 mt                                 |
| Tubular Handling   | 2 x NOV Hydraracker IV ER                                 |
| Mud Pumps          | 4 x NOV 14-P-220 1,640 kW                                 |
| HP Mud System      | 517 bar                                                   |
| Shale Shakers      | 6 x NOV Brandt VSM 300                                    |
| SUBSEA EQUIPMENT   |                                                           |
| ВОР                | NOV NXT 7 ram 1,034 bar 47.6 cm<br>2 x BOP outfitted      |
| Annular            | 2 x NOV SBOP 690 bar 47.6 cm                              |
| Diverter           | NOV Shaffer 54 cm                                         |
| Wellhead Connector | Dril Quip DXDW H4 47.6 cm                                 |
| Riser              | NOV Shaffer FT-H 27.5 m                                   |
| MPD                | Oil States / Safekick                                     |
| Tensioners         | 8 x NOV dual wire 1,630 mt                                |
| CRANES             |                                                           |
| Primary Cranes     | 3 x NOV Hydralift 85 mt<br>1 x NOV Hydralift 165 mt (AHC) |
| X-mas Tree Crane   | Primary Crane                                             |
| POWER              |                                                           |
| Main Engines       | 6 x Himsen 8,000 kW                                       |
| Main Generators    | 6 x ABB 6,900 kW                                          |
| Emergency Power    | 1 x MTU 1,350 kW                                          |